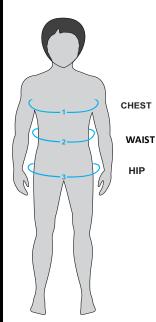

ALL MEASURMENTS ARE BASED ON ACTUAL BODY MEASUREMENTS. SEE BELOW FOR HOW TO CORRECTLY MEASURE EACH AREA:

FOR TOPS - USE CHEST AND WAIST MEASUREMENT

FOR BOTTOMS - USE WAIST AND HIPS

- 1. CHEST = MEASUREMENT TO BE TAKEN AROUND THE WIDEST PART OF YOUR CHEST, WHICH SHOULD BE JUST BELOW THE ARMPITS
- 2. WAIST = MEASUREMENT TO BE TAKEN AROUND YOUR WAISTLINE, WHICH SHOULD BE CLOSE TO YOUR BELLYBUTTON
- 3. HIPS = MEASUREMENT TO BE TAKEN AROUND THE WIDEST PART OF YOUR HIPS